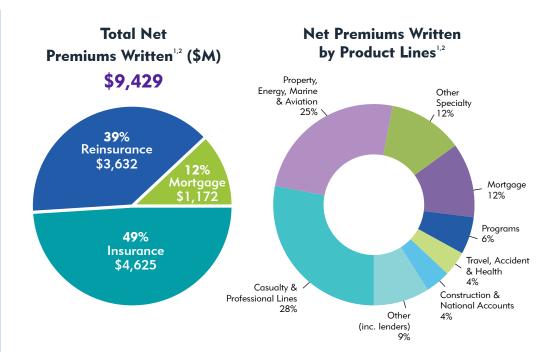

\$45.7B

TOTAL GROSS PREMIUMS WRITTEN<sup>12</sup>

\$13.7B

TOTAL CAPITALIZATION

\$15.1B

TOTAL NET RESERVES

\$12.5B