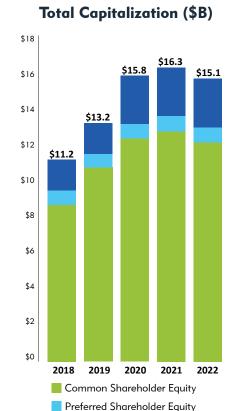

\$45.7B

TOTAL GROSS PREMIUMS WRITTEN<sup>12</sup>

\$13.7B

TOTAL CAPITALIZATION

\$15.1B

TOTAL NET RESERVES

\$12.5B