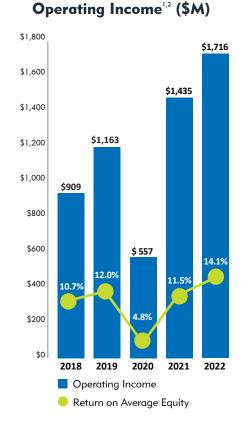

\$45.7B

TOTAL GROSS PREMIUMS WRITTEN<sup>12</sup>

\$13.7B

TOTAL CAPITALIZATION

\$15.1B

TOTAL NET RESERVES

\$12.5B