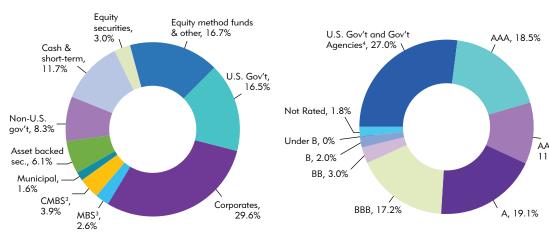

## Investment Portfolio

undue risk.

Arch's total return investment approach focuses on improving the Company's Return on Equity through thoughtful target allocation and periodic rebalancing while avoiding

- (3) MBS = Mortgage backed securities. CMBS = Commercial mortgage backed securities.
- (4) Includes U.S. government-sponsored agency MBS and agency CMBS.

### **Investments by Type**